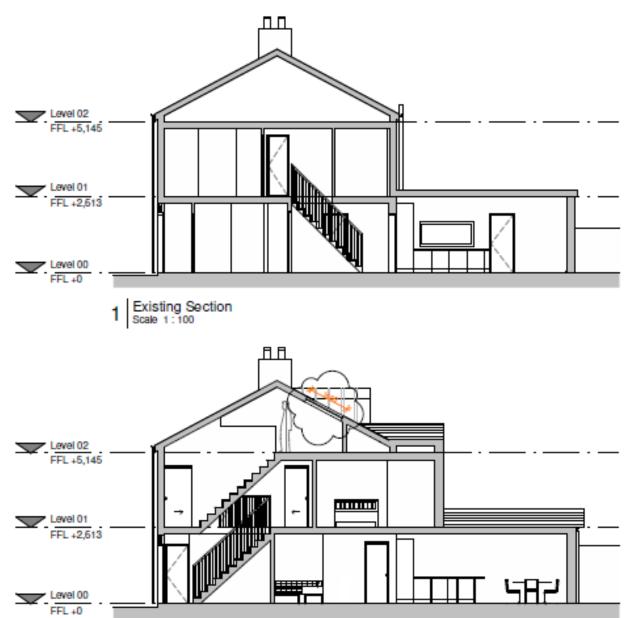

# West Area Planning Committee Presentation

17/03427/FULL

38 West Street





### Site Location Plan



34

Front Elevation 38 West Street



Rear Elevation 38/39 West Street



Rear Elevation 38/37 West Street



Rear Elevation 38/37 West Street





### **Existing Floor Plans**





### **Existing Elevations**



**Front Elevation** 

**Rear Elevation** 

### **Existing Elevations**



South (side) Elevation

North (side) Elevation

### Proposed Ground Floor First Ground Floor



### **Proposed Elevations**



**Front Elevation** 

**Rear Elevation** 

### **Proposed Elevations**



South Elevation

North Elevation

### **Proposed Sections**



## Proposed 3D View



48