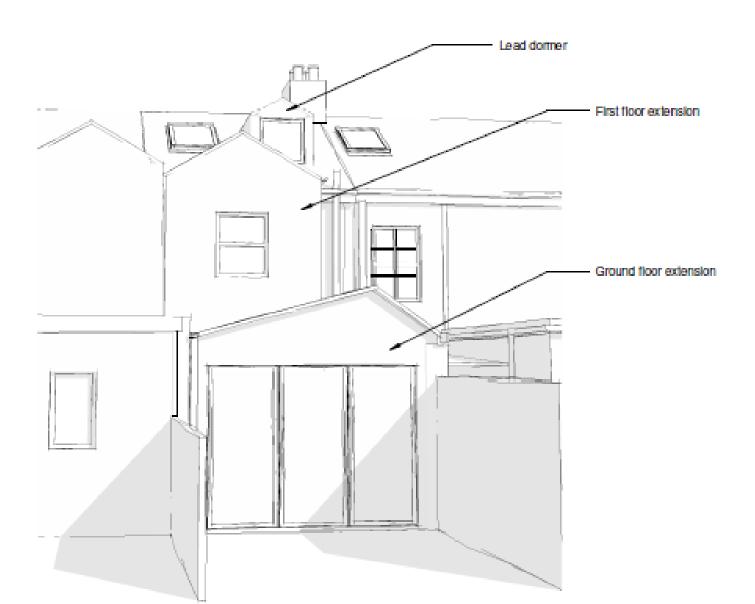

# West Area Planning Committee Presentation

17/03427/FULL

38 West Street





### Site Location Plan



34

Front Elevation 38 West Street



Rear Elevation 38/39 West Street



Rear Elevation 38/37 West Street



Rear Elevation 38/37 West Street





### **Existing Floor Plans**





### **Existing Elevations**



**Front Elevation** 

**Rear Elevation** 

### **Existing Elevations**



South (side) Elevation

North (side) Elevation

### Proposed Ground Floor First Ground Floor



### **Proposed Elevations**



**Front Elevation** 

**Rear Elevation** 

### **Proposed Elevations**



South Elevation

North Elevation

### **Proposed Sections**



## Proposed 3D View



48