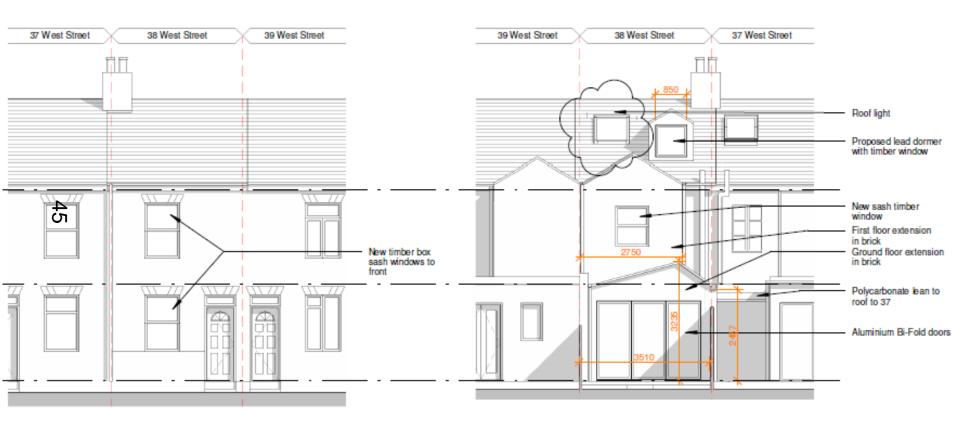

# West Area Planning Committee Presentation

17/03427/FULL

38 West Street





### Site Location Plan



34

Front Elevation 38 West Street



Rear Elevation 38/39 West Street



Rear Elevation 38/37 West Street



Rear Elevation 38/37 West Street





### **Existing Floor Plans**





### **Existing Elevations**



**Front Elevation** 

**Rear Elevation** 

### **Existing Elevations**



South (side) Elevation

North (side) Elevation

### Proposed Ground Floor First Ground Floor



### **Proposed Elevations**



**Front Elevation** 

**Rear Elevation** 

### **Proposed Elevations**



South Elevation

North Elevation

### **Proposed Sections**



## Proposed 3D View



48