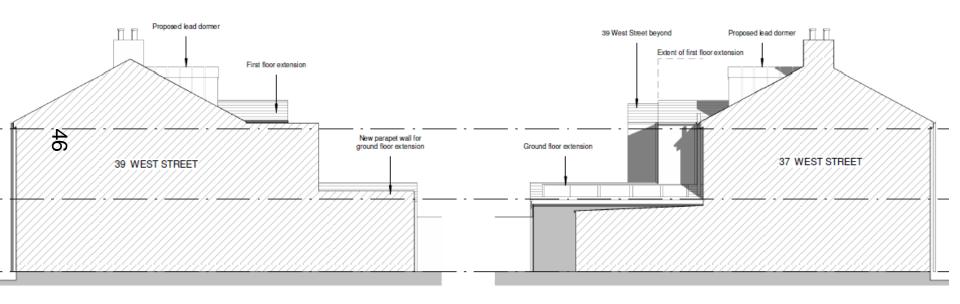

### Site Location Plan

34

Front Elevation 38 West Street

Rear Elevation 38/39 West Street

Rear Elevation 38/37 West Street

Rear Elevation 38/37 West Street