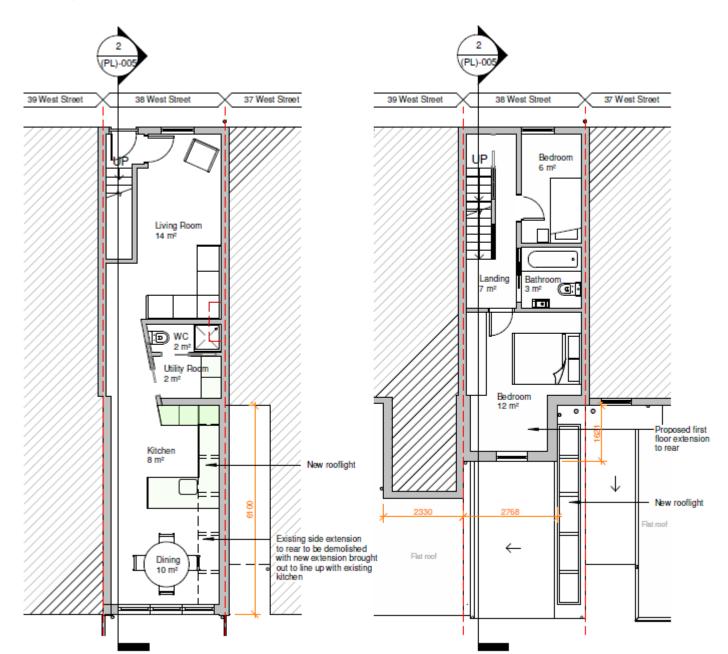

# West Area Planning Committee Presentation

17/03427/FULL

38 West Street





### Site Location Plan



34

Front Elevation 38 West Street



Rear Elevation 38/39 West Street



Rear Elevation 38/37 West Street



Rear Elevation 38/37 West Street





### **Existing Floor Plans**





### **Existing Elevations**



**Front Elevation** 

**Rear Elevation** 

### **Existing Elevations**



South (side) Elevation

North (side) Elevation

### Proposed Ground Floor First Ground Floor



### **Proposed Elevations**



**Front Elevation** 

**Rear Elevation** 

### **Proposed Elevations**



South Elevation

North Elevation

### **Proposed Sections**



## Proposed 3D View



48