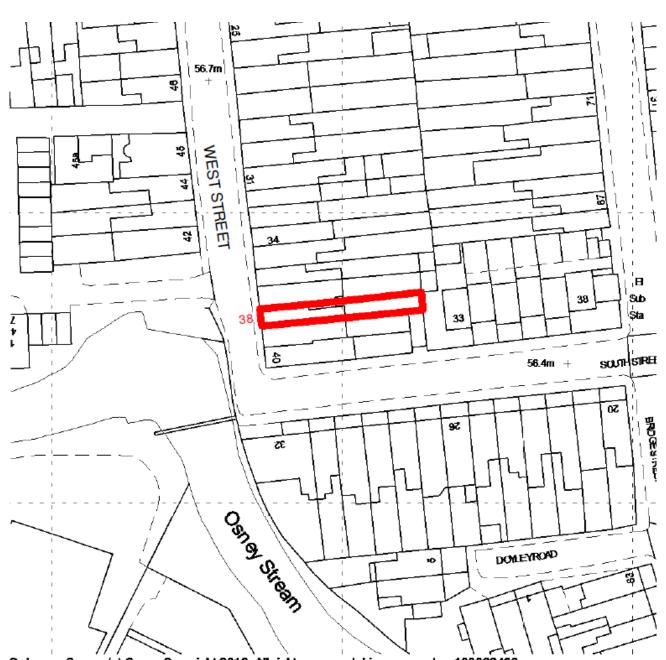

# West Area Planning Committee Presentation

17/03427/FULL

38 West Street

### Site Location Plan

34

Front Elevation 38 West Street

Rear Elevation 38/39 West Street

Rear Elevation 38/37 West Street

Rear Elevation 38/37 West Street