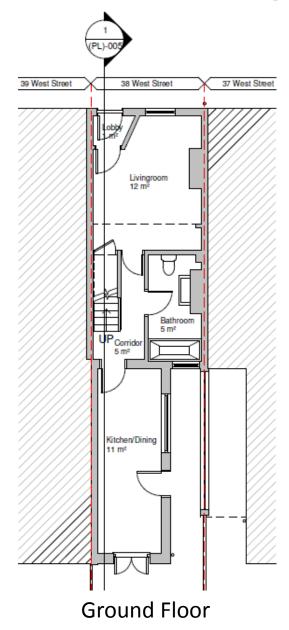

# West Area Planning Committee Presentation

17/03427/FULL

38 West Street





### Site Location Plan



34

Front Elevation 38 West Street



Rear Elevation 38/39 West Street



Rear Elevation 38/37 West Street



Rear Elevation 38/37 West Street





### **Existing Floor Plans**





### **Existing Elevations**



**Front Elevation** 

**Rear Elevation** 

### **Existing Elevations**



South (side) Elevation

North (side) Elevation

### Proposed Ground Floor First Ground Floor



### **Proposed Elevations**



**Front Elevation** 

**Rear Elevation** 

### **Proposed Elevations**



South Elevation

North Elevation

### **Proposed Sections**



## Proposed 3D View



48