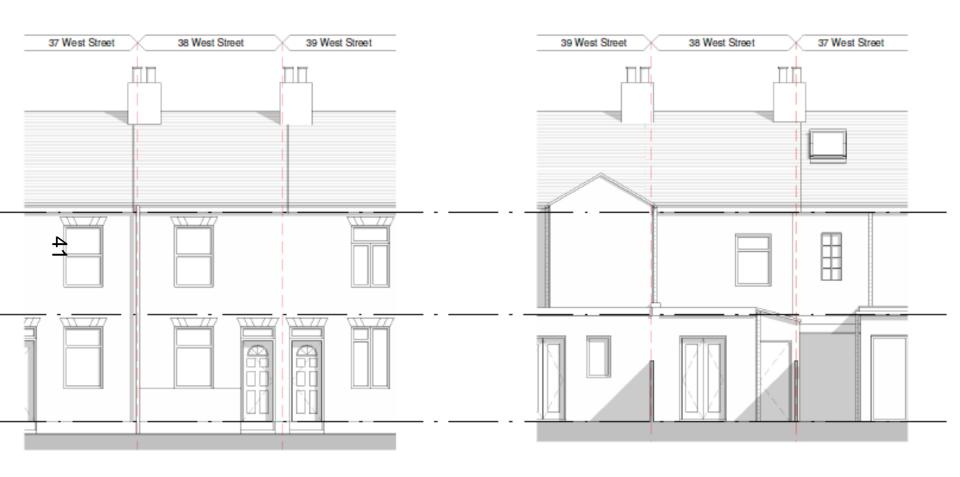

# West Area Planning Committee Presentation

17/03427/FULL

38 West Street





### Site Location Plan



34

Front Elevation 38 West Street



Rear Elevation 38/39 West Street



Rear Elevation 38/37 West Street



Rear Elevation 38/37 West Street





### **Existing Floor Plans**





### **Existing Elevations**



**Front Elevation** 

**Rear Elevation** 

### **Existing Elevations**



South (side) Elevation

North (side) Elevation

### Proposed Ground Floor First Ground Floor



### **Proposed Elevations**



**Front Elevation** 

**Rear Elevation** 

### **Proposed Elevations**



South Elevation

North Elevation

### **Proposed Sections**



## Proposed 3D View



48