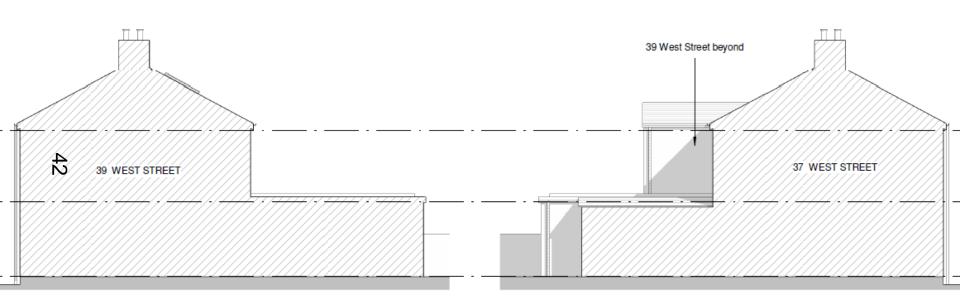

# West Area Planning Committee Presentation

17/03427/FULL

38 West Street





### Site Location Plan



34

Front Elevation 38 West Street



Rear Elevation 38/39 West Street



Rear Elevation 38/37 West Street



Rear Elevation 38/37 West Street





### **Existing Floor Plans**





### **Existing Elevations**



**Front Elevation** 

**Rear Elevation** 

### **Existing Elevations**



South (side) Elevation

North (side) Elevation

### Proposed Ground Floor First Ground Floor



### **Proposed Elevations**



**Front Elevation** 

**Rear Elevation** 

### **Proposed Elevations**



South Elevation

North Elevation

### **Proposed Sections**



## Proposed 3D View



48