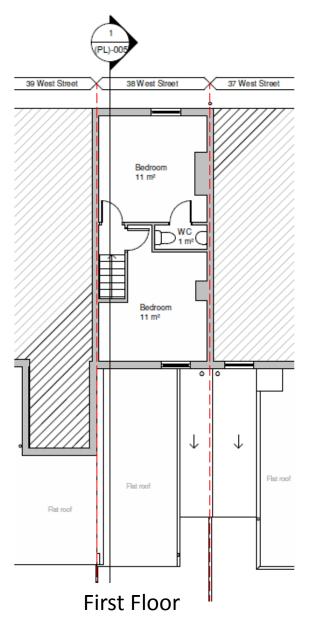

# West Area Planning Committee Presentation

17/03427/FULL

38 West Street





### Site Location Plan



34

Front Elevation 38 West Street



Rear Elevation 38/39 West Street



Rear Elevation 38/37 West Street



Rear Elevation 38/37 West Street





### **Existing Floor Plans**





### **Existing Elevations**



**Front Elevation** 

**Rear Elevation** 

### **Existing Elevations**



South (side) Elevation

North (side) Elevation

### Proposed Ground Floor First Ground Floor



### **Proposed Elevations**



**Front Elevation** 

**Rear Elevation** 

### **Proposed Elevations**



South Elevation

North Elevation

### **Proposed Sections**



## Proposed 3D View



48